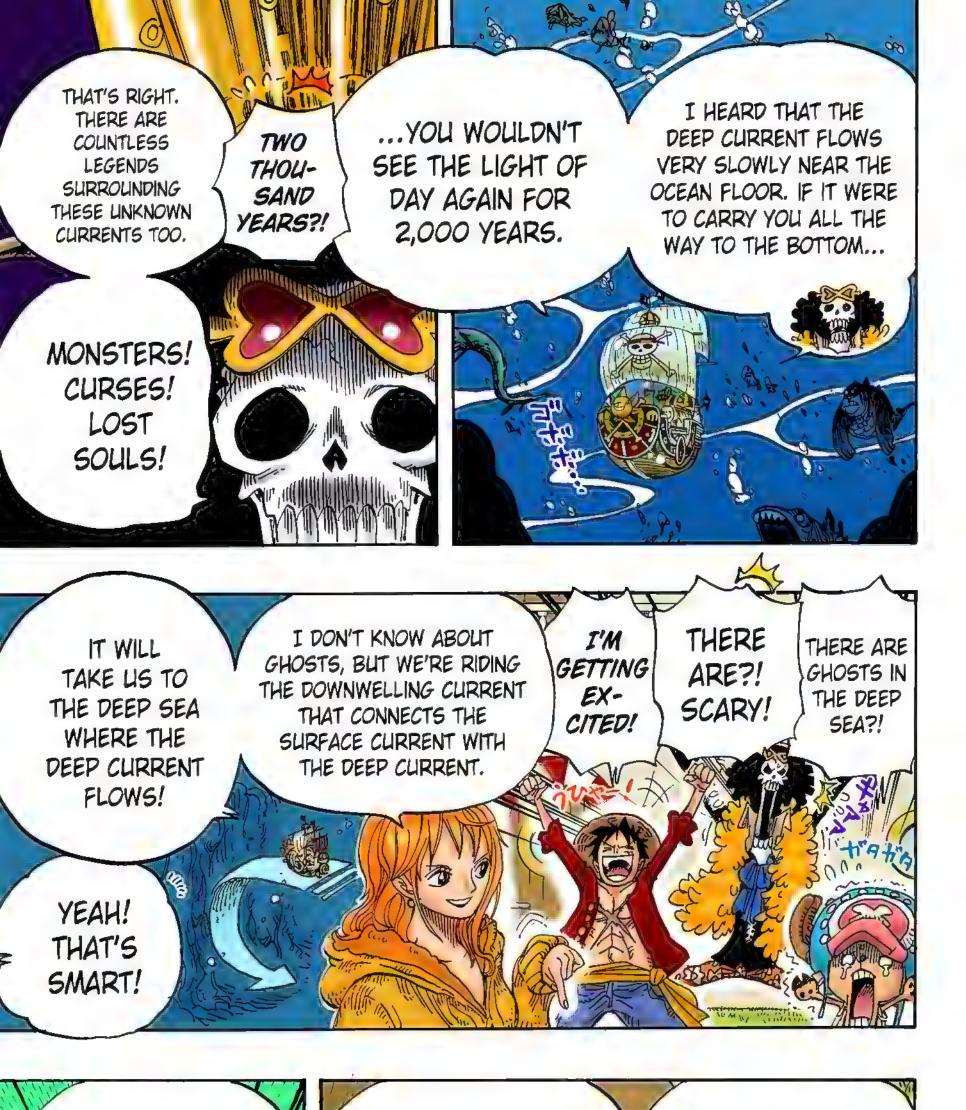

# ONE PIECE

CURRENTS FLOW ALL AROUND THE Deep current Surface current

AND THOSE CURRENTS ARE ALWAYS CONNECTED SOMEWHERE! THEY DON'T JUST BRANCH OFF AND COMBINE FROM WEST TO EAST.

THEY CAN GO UP AND DOWN, SURFACING AND SUBMERGING LIKE A GIANT DRAGON.

I GET IT! SO WE'RE GOING TO FIND A COLD PLACE WHERE IT'S JUST LIKE WHAT FRANKY SAID ABOUT THE BATH. WHEN SEAWATER BUT HOW DO WE FIND THAT THING THAT'LL TAKE US

?!

Reader (Q): Hello, Mr. Oda. How are you doing? Your readers always say "I'm starting SBS" before you get to. I'm actually one of those people who would like to say "I'm starting SBS" too. But that phrase "I'm starting SBS" only has meaning when you, Mr. Oda, say "I'm starting..."